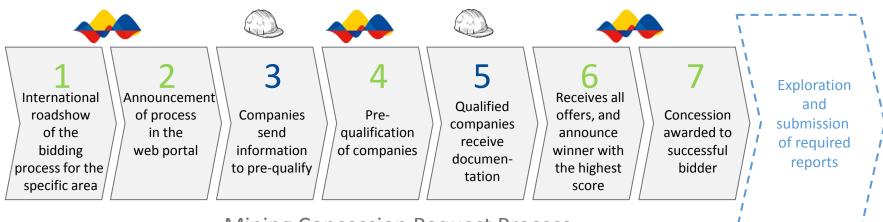

# 2. The State-led auction process is legally approved and will be used to bid projects in advanced stage

Mining Concession Request Process

#### Scoring of bids

- 40% technical bid
- 60% economical bid

#### Timing of the process

- The process will be used to bid projects in advanced exploration stage
- We don't expect to use the process in 2016
- It will be triggered with:
  - Higher commodities prices
  - $\circ$  Availability of an advanced project