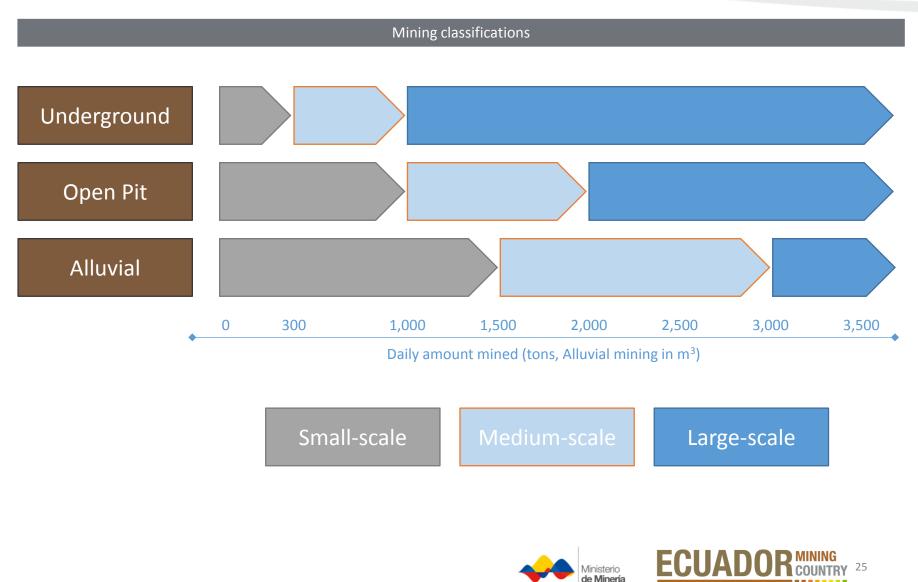

#### Small mining definitions

- Underground less than 300 ha
- Open pit less than 300 ha
- Alluvial
- less than 1,000  $m^3$