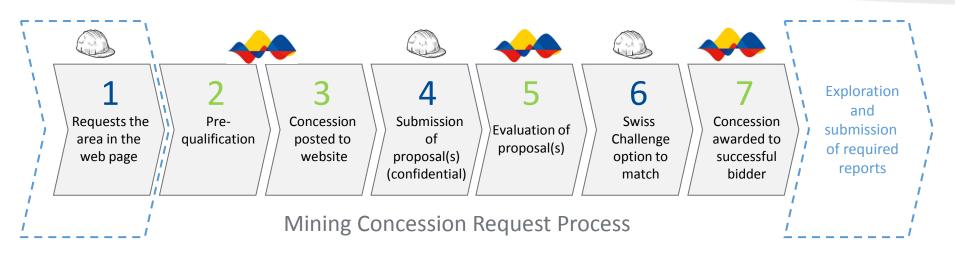

# 3. Interested parties may now request new mining concessions via a fast and transparent process

CONCESSIONS

## Initiating the process

 Existing public information and real-time availability of potential mining concessions is viewable on the new system:

http://sgm.controlminero.gob.ec/web/arcom/tareas -sgm

#### 1 Concession request

- Interested parties may submit a formal request for mining concessions to the Ministry of Mining
- Such requests must include at least:
  - a. Concession reservation obtained online from ARCOM
  - b. Prequalification criteria documents:
    - i. Domicile in Ecuador

#### 2 Pre-qualification

- The Ministry and its institutions verify compliance with the pre-requisites
- The Ministry notifies the company of its successful initiation of the concession granting process

## Posting of concession and proposal(s)

#### **3** Concession posted to website

- Ministry posts the concession request on its website for a period of five days
- This allows for competing proposals for the mining concession in accordance with Ecuadorian law
- All bids must also demonstrate compliance with the pre-qualification criteria

#### 4 Submission of proposal

- The interested party submits its financial confidential proposal, which will not be opened until all proposals are evaluated. The proposal includes:
  - A work plan detailing exploration plans and expenditure commitments
  - b. Previous experience of the company and/or team

#### 5 Evaluation of proposal(s)

- All proposals will be opened and evaluated according to the standard terms of reference posted on the Ministry's website
- Scoring is primarily based on the amount to be invested in exploration of the concession

## Closing the process and award of concession

#### 6) Swiss Challenge option to match

- The evaluation is run as a Swiss Challenge:
- The party who originated the process may enhance its proposal by increasing the investment commitment by up to 100% of its original value to match a competing bid

\$2,000,000

\$4,000,000

\$3,500,000

YES

- Example:
  - Original work plan:
  - Limit of potential match:
    - Competing bid:
  - Match within limits?

#### Concession awarded

- The concession is awarded to the party that submitted the winning proposal
- Competing bids are not required; in the event that no competing bids are received, the concession will be awarded to the initiating party

#### **Exploration and reporting**

- Concessionaires submit reports annually to show fulfillment of the work plan
- Technical results of the investment programs are submitted as evidence of work completed
- The interpretation of the technical results need not be submitted