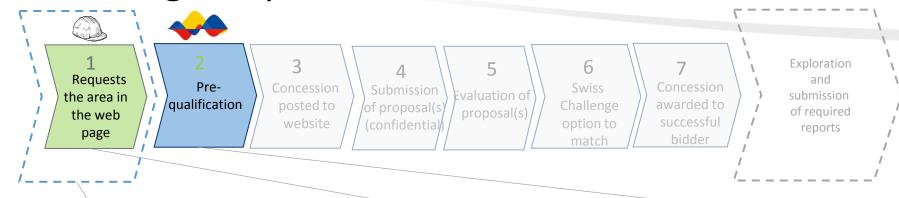

#### 1 Concession request

- Interested parties may submit a formal request for mining concessions to the Ministry of Mining
- Such requests must include at least:
  - a. Concession reservation obtained online from ARCOM
  - b. Prequalification criteria documents:
    - i. Domicile in Ecuador

#### 2 Pre-qualification

- The Ministry and its institutions verify compliance with the pre-requisites
- The Ministry notifies the company of its successful initiation of the concession granting process

#### **3** Concession posted to website

- Ministry posts the concession request on its website for a period of five days
- This allows for competing proposals for the mining concession in accordance with Ecuadorian law
- All bids must also demonstrate compliance with the pre-qualification criteria