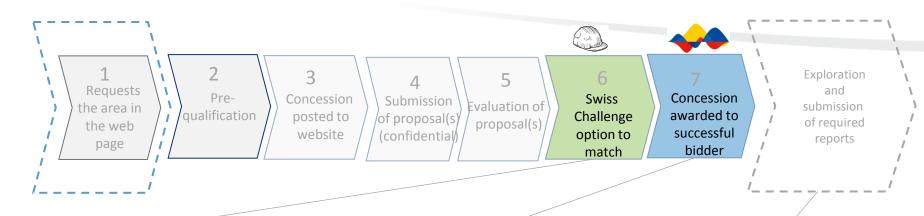

#### 6) Swiss Challenge option to match

- The evaluation is run as a Swiss Challenge:
- The party who originated the process may enhance its proposal by increasing the investment commitment by up to 100% of its original value to match a competing bid

\$2,000,000

\$4,000,000

\$3,500,000

YES

- Example:
  - Original work plan:
  - Limit of potential match:
    - Competing bid:
  - Match within limits?

#### Concession awarded

- The concession is awarded to the party that submitted the winning proposal
- Competing bids are not required; in the event that no competing bids are received, the concession will be awarded to the initiating party