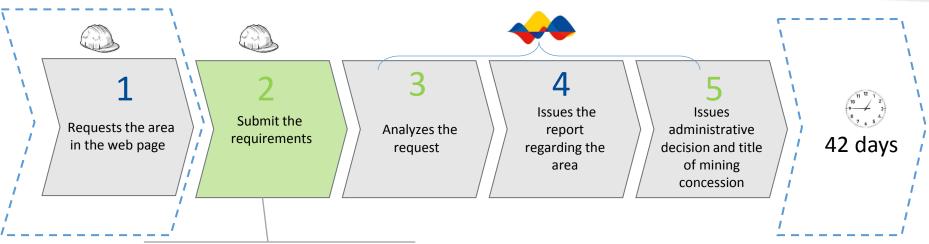

#### **Concession request**

- Interested parties may submit a formal request for mining concessions to the Ministry of Mining
- Such requests must include at least:
  - a. Concession reservation obtained online from ARCOM
  - b. Affidavit
  - c. amount to be invested
  - d. A work plan

#### 1 Concession request

- Interested parties may submit a formal request for mining concessions to the Ministry of Mining
- Such requests must include at least:
  - a. Concession reservation obtained online from ARCOM
  - b. Prequalification criteria documents:
    - i. Domicile in Ecuador

#### 2 Pre-qualification

- The Ministry and its institutions verify compliance with the pre-requisites
- The Ministry notifies the company of its successful initiation of the concession granting process

#### **3** Concession posted to website

- Ministry posts the concession request on its website for a period of five days
- This allows for competing proposals for the mining concession in accordance with Ecuadorian law
- All bids must also demonstrate compliance with the pre-qualification criteria

#### 4 Submission of proposal

- The interested party submits its financial confidential proposal, which will not be opened until all proposals are evaluated. The proposal includes:
  - A work plan detailing exploration plans and expenditure commitments
  - b. Previous experience of the company and/or team

#### 5 Evaluation of proposal(s)

- All proposals will be opened and evaluated according to the standard terms of reference posted on the Ministry's website
- Scoring is primarily based on the amount to be invested in exploration of the concession

#### Concession awarded

- The concession is awarded to the party that submitted the winning proposal
- Competing bids are not required; in the event that no competing bids are received, the concession will be awarded to the initiating party