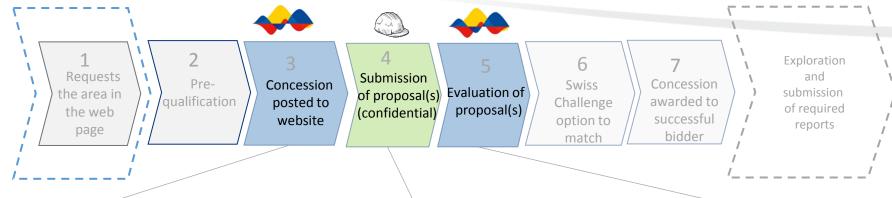

#### **3** Concession posted to website

- Ministry posts the concession request on its website for a period of five days
- This allows for competing proposals for the mining concession in accordance with Ecuadorian law
- All bids must also demonstrate compliance with the pre-qualification criteria

#### 4 Submission of proposal

- The interested party submits its financial confidential proposal, which will not be opened until all proposals are evaluated. The proposal includes:
  - A work plan detailing exploration plans and expenditure commitments
  - b. Previous experience of the company and/or team

#### 5 Evaluation of proposal(s)

- All proposals will be opened and evaluated according to the standard terms of reference posted on the Ministry's website
- Scoring is primarily based on the amount to be invested in exploration of the concession