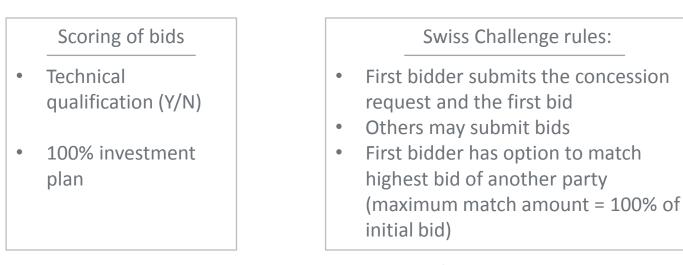

#### Scoring of bids

- 40% technical bid
- 60% economical bid

#### 5 Evaluation of proposal(s)

- All proposals will be opened and evaluated according to the standard terms of reference posted on the Ministry's website
- Scoring is primarily based on the amount to be invested in exploration of the concession

#### 6) Swiss Challenge option to match

- The evaluation is run as a Swiss Challenge:
- The party who originated the process may enhance its proposal by increasing the investment commitment by up to 100% of its original value to match a competing bid

\$2,000,000

\$4,000,000

\$3,500,000

YES

- Example:
  - Original work plan:
  - Limit of potential match:
    - Competing bid:
  - Match within limits?