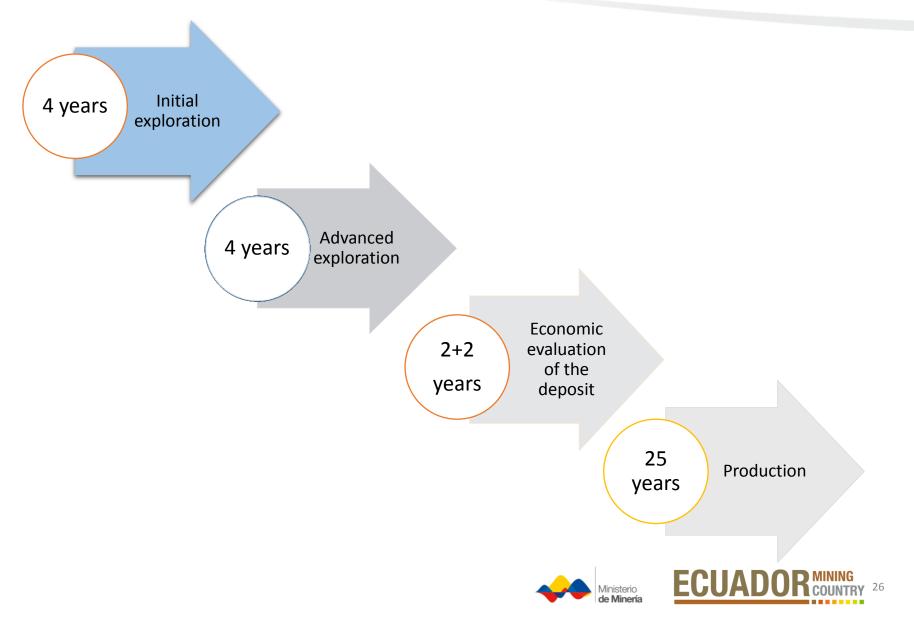

|                                                                                             | ¿Cumple Área Mínima?: Si                                                               |          |                          |   |                  |
|                                 | L                                      |                                                         |                                                                                             |                                                                                        |          |                          |   |                  |





## Mining classifications: 3 types of concessions depending of the size of the mine

OVERVIEW



## Phases of a mining project